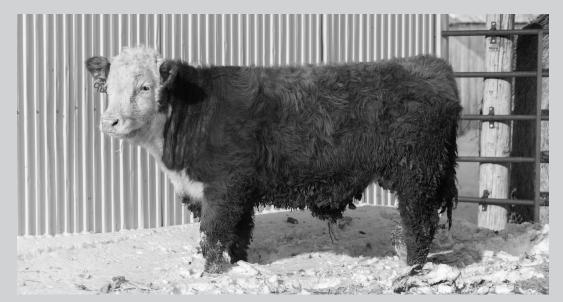

# THE Real Sensation 401 REG NO: 43486825

| ı | CED   | BW   | ww | YW | MM | M&G | REA  | MARB | CHB |
|---|-------|------|----|----|----|-----|------|------|-----|
| 1 | +10.1 | -1.2 | 45 | 66 | 35 | 57  | +.21 | +.17 | 94  |

A home-raised Sensation son we've used on our heifers. His calves come easy and really take off. He has excellent carcass data and a pedigree full of good cows with his dam being a 9144/8050 daughter.