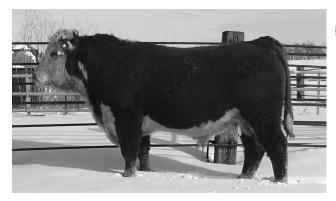

# ZH 1013 Lady Advance 8210 ET

DOB: 3.3.2018

**REG NO: 43975860** 

| CED  | BW  | ww | YW | MM | M&G | REA  | MARB | СНВ |
|------|-----|----|----|----|-----|------|------|-----|
| +0.2 | 5.0 | 60 | 90 | 24 | 54  | +.14 | +.17 | 96  |

Super heifer that should make a great cow. Highly maternal pedigree with the 7003 family and 1111 goes back to 0023K. 8163 is also the mother of Holden's 0002x you will still find in ORIgen's Hereford line up. Her calf will be extremely maternal with the addition of 1353 cow family. She is a 3/4 sibling to the \$240,000 HH Avance 4075.

Bred for a late March calf to UPS 215Z Domino 7342ET

HH Advance 4055P (DLF,IEF)

## HH Advance 1013Y ET (DLF,HYF,IEF)

HH Miss Advance 7003T (DOD,DLF,HYF,IEF)

HH Advance 8203U ET{SOD,DLF,IEF}

## HH Miss Advance 1111Y (DLF,HYF,IEF)

HH Miss Advance 8163U (DLF,HYF,IEF)

**BRED HEIFERS** 

25