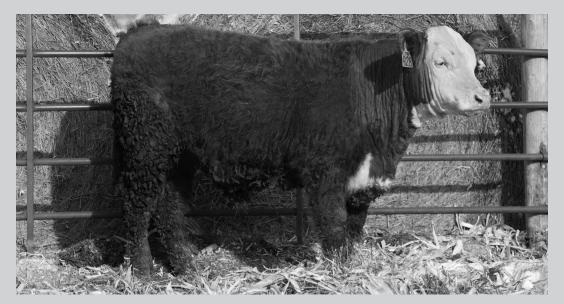

# **ZH Real Sensation 928**

DOB: 3.30.2019

**REG NO: 44064545** 

Churchill Sensation 028X {SOD,DLF,HYF,IEF} **ZH Real Sensation 401 {DLF,HYF,IEF,MSUDF}**H W4 Lady Advance 2165 {DLF,HYF,IEF}

LCI 311W Total 195A{DLF,HYF,IEF,MSUDF}

**ZH 195 Miss Real 740** 

ZH 0002 Miss Rea 304

| CED  | BW   | ww | YW | MM | M&G | REA  | MARB | CHB | BW | WR  |
|------|------|----|----|----|-----|------|------|-----|----|-----|
| +7.6 | +1.0 | 52 | 77 | 31 | 57  | +.25 | +.15 | 92  | 72 | 105 |

Generations of calving ease in an attractive profile.

YEARLING BULLS \_\_\_\_\_\_\_ 11