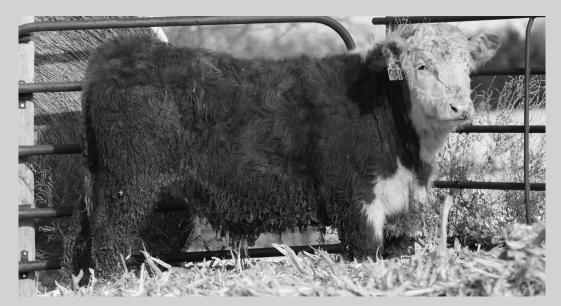

# HH Advance 3172A ET

REG NO: 43368495

| CED  | BW  | ww | YW | MM | M&G | REA  | MARB | СНВ |
|------|-----|----|----|----|-----|------|------|-----|
| +8.7 | 1.7 | 46 | 82 | 30 | 53  | +.20 | +.10 | 102 |

He is a massive sided bull with extra bone and substance. He is long-bodied, stout made and full of red meat. He has outstanding individual performance and is out of a great donor cow that sold for \$15,000 who boasts a 114.8 WR on 4 calves. He is in the top 1% of the breed on Milk and M&G EPD's and top 3% on scrotal. Top 20% on MARB and top 10% on CHB. His EPD's continue to improve over time. He sires low BW calves that really press the scale down at weaning time.