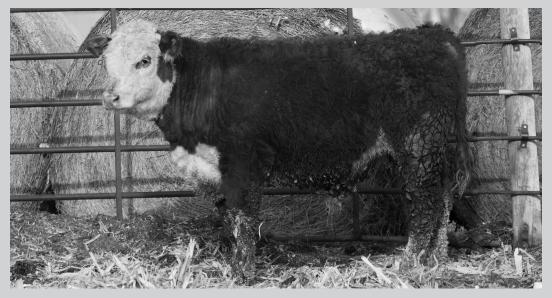

## CL 1 Domino 451B REG NO: 43470028

| CED | BW  | ww | YW  | MM | M&G | REA  | MARB | СНВ |
|-----|-----|----|-----|----|-----|------|------|-----|
| -11 | 7.3 | 59 | 101 | 29 | 59  | +.42 | +.21 | 106 |

451 is a powerhouse performance bull! He posted the top weaning weight (910) and yearling weight (1506) at Cooper Herefords. He is a long-bodied son of HH Advance 2037 out of an 860 first calf heifer with loads of scale, depth of rib, a big top and pure performance. He posted a 124 WR and 121YR. He scanned a 14.7 inch REA with 108 marbling ratio. He has an impressive set of EPD's putting him in the top 1% of the breed for WW, YW, and M&G and top 10% for Milk and CHB.