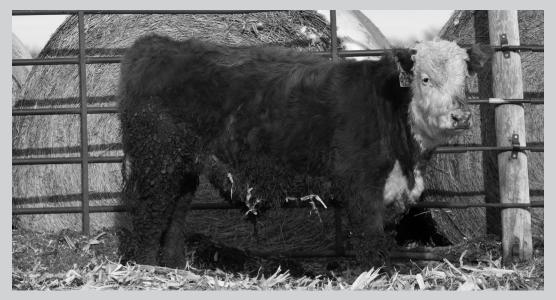

# **ZH Real Sensation 923**

DOB: 3.29.2019

**REG NO: 44064555** 

Churchill Sensation 028X (SOD,DLF,HYF,IEF)

ZH Real Sensation 401 (DLF,HYF,IEF,MSUDF)

H W4 Lady Advance 2165 (DLF, HYF, IEF)

CL 1 Domino 451B{DLF,HYF,IEF}

ZH 451 Miss Real 701

ZH 1060 Miss Real 420

| CED  | BW   | ww | YW | MM | M&G | REA  | MARB | СНВ | BW | Ī |
|------|------|----|----|----|-----|------|------|-----|----|---|
| +3.6 | +2.2 | 53 | 83 | 32 | 58  | +.36 | +.15 | 96  | 67 | Ī |

WR

108

Calving ease of 401 with the performance and carcass of 451.

8 \_\_\_\_\_\_ YEARLING BULLS

**WR** 116