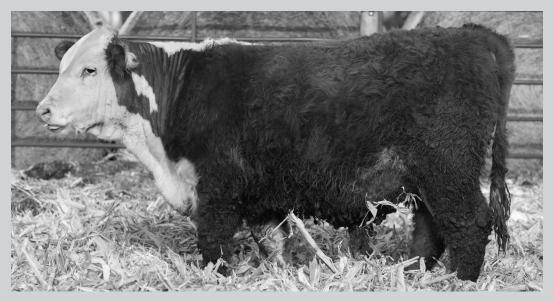

# **LCI 311W TOTAL 195A**

REG NO: 43499291

| CED  | BW  | ww | YW | MM | M&G | REA  | MARB | CHB |
|------|-----|----|----|----|-----|------|------|-----|
| +6.0 | 4.8 | 59 | 88 | 17 | 46  | +.13 | +.23 | 88  |

A son of TOTAL who was the Senior Bull Champion at the 2012 World Hereford Conference whose calves are performance machines. 195A is pigmented, long based and has good muscle expression in an attractive package. Can't build a better udder than his dam. Lots of cow power in this bull! 195 sires pigment, performance and muscle into his calves and his daughters have the look to make top end cows.