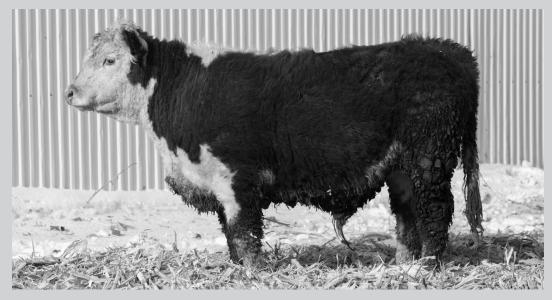

# HH Advance 3172A ET

REG NO: 43368495

| CED  | BW  | ww | YW | MM | M&G | REA  | MARB | СНВ |
|------|-----|----|----|----|-----|------|------|-----|
| +8.7 | 1.7 | 46 | 82 | 30 | 53  | +.20 | +.10 | 102 |

He is a massive sided bull with extra bone and substance. He is long-bodied, stout made and full of red meat. He has outstanding individual performance and is out of a great donor cow that sold for \$15,000 who boasts a 114.8 WR on 4 calves. He is in the top 1% of the breed on Milk and M&G EPD's and top 3% on scrotal. Top 20% on MARB and top 10% on CHB. His EPD's continue to improve over time. He sires low BW calves that really press the scale down at weaning time.