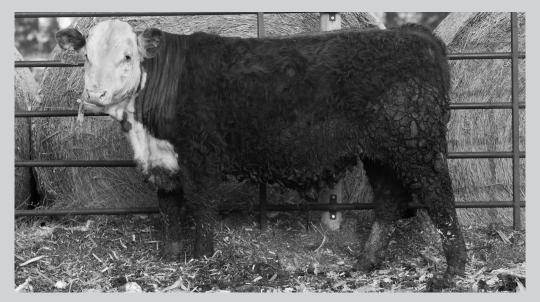

# **ZH 195 Real 926**

DOB: 3.30.2019

**REG NO: 44064572** 

MJT Total ET 311W

## LCI 311W Total 195A{DLF,HYF,IEF,MSUDF}

LCI 68R Red Kingston Lady 23W

ECR 9122 Domino 1060 (DLF,HYF,IEF)

ZH 1060 Miss Real 598

K&B Lady Sentry 9070Wv

| CED  | BW   | ww | YW | MM | M&G | REA  | MARB | СНВ | BW | WR  |
|------|------|----|----|----|-----|------|------|-----|----|-----|
| +3.0 | +5.2 | 58 | 94 | 21 | 50  | +.35 | +.06 | 96  | 88 | 107 |

Going back one more generation, you'd find some great bulls like 3027 and 552.

10 \_\_\_\_\_\_YEARLING BULLS